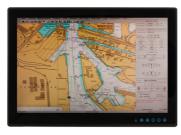

#### **Navigation System**

**ECDIS RELIABILITY** FORTHE REAL MARINE COLORS REPRESENTATION

On Winmate ECDIS. Marine display users can adjust to a day, dusk, or night mode through the capacitive touch key to accommodate any lighting situation.

## **UT**IMAGES 15"~32" ECDIS Marine Display **ECDIS Series**

### **ECDIS COMPLIANCE.**

- Projective capacitive multi-touch screen ECDIS Marine Display
- Edge-to-edge narrow bezel design

Fanless cooling system

Color calibrated for ECDIS compliance (Optional)

Capacitive touch keys for quick function access and display control (Support DAY, DUSK, and NIGHT mode switching)