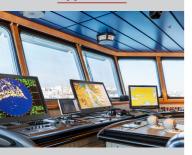

#### **Navigation System**

**ECDIS RELIABILITY** FORTHE REAL MARINE COLORS REPRESENTATION

On Winmate ECDIS. Marine display users can adjust to a day, dusk, or night mode through the capacitive touch key to accommodate any lighting situation.

## **UT**IMAGES 15"~32" ECDIS Marine Display **ECDIS Series**

### **ECDIS COMPLIANCE.**

- Projective capacitive multi-touch screen ECDIS Marine Display
- Edge-to-edge narrow bezel design

Fanless cooling system

Color calibrated for ECDIS compliance (Optional)

Capacitive touch keys for quick function access and display control (Support DAY, DUSK, and NIGHT mode switching)