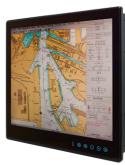

#### **Navigation System**

**ECDIS RELIABILITY** FORTHE REAL MARINE COLORS REPRESENTATION

On Winmate ECDIS. Marine display users can adjust to a day, dusk, or night mode through the capacitive touch key to accommodate any lighting situation.

## **UT**IMAGES 15"~32" ECDIS Marine Display **ECDIS Series**

### **ECDIS COMPLIANCE.**

- Projective capacitive multi-touch screen ECDIS Marine Display
- Edge-to-edge narrow bezel design

Fanless cooling system

Color calibrated for ECDIS compliance (Optional)

Capacitive touch keys for quick function access and display control (Support DAY, DUSK, and NIGHT mode switching)