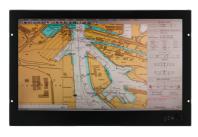

#### **Navigation Simulator**

#### FAST DEPLOYMENT WITH **EXISTING NAVIGATION SYSTEM**

Winmate 24" marine PPC with the resistive touchscreen was installed in a navigation system of a maritime training center. Transmission of RGB and composite video signal was required to integrate with existing systems.